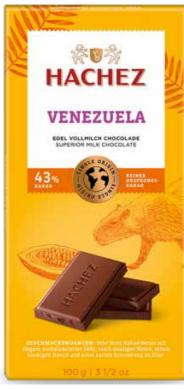

2023 - 2024 Catalogue

Superior quality chocolates, made from the finest cocoa beans, grown in exotic places

Single Origin Chocolate "Papua Neuguinea" 34% Cocoa 100 gr Superior Milk Chocolate Bar.

Single Origin Chocolate "Venezuela" 43% Cocoa 100 gr Superior Milk Chocolate Bar.

Single Origin Chocolate "Ecuador" 58% Cocoa 100 gr Superior Dark Chocolate Bar.

Single Origin Chocolate "Sao Tome" 72% Cocoa 100 gr Superior Dark Chocolate Bar.

2023 - 2024 Catalogue

PREMIUM MINIATURE CHOCOLATE BARS