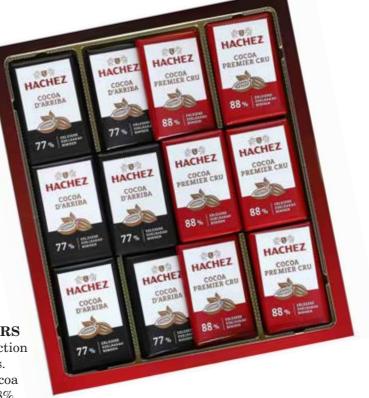

# PREMIUM CHOCOLATE MINIATURE BARS COCOA SELECTION

# **ROUGE & NOIR SELECTION MINIATURE BARS**

Dark cocoa enjoyment. The noble Hachez Cocoa Selection is a fine culinary delight for all dark chocolate lovers. The extremely fine bars seduce with their intense cocoa aroma and delicate melting. Choose from 77% and 88% and indulge in complete enjoyment.

2023 - 2024 Catalogue