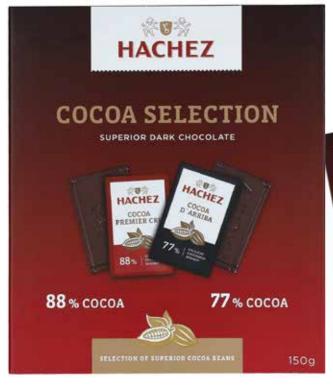

# <text><section-header><text>

DARK CHOCOLATE LEAVES 66% Cocoa 125 gr Dark Superior Quality Chocolate Leaves.

2023 - 2024 Catalogue

MINIATURE BARS Premier Cru 88% Cocoa Tin Box - 150 gr Superior dark chocolates.

MINIATURE BARS Cocoa D'Arriba - "Classic" 77% Cocoa Tin Box - 150 gr Superior Dark Chocolates.

MINIATURE BARS "Variety" 77% + 55% Cocoa Tin Box - 150 gr Superior Whole Milk Chocolates and Superior Dark Chocolates.