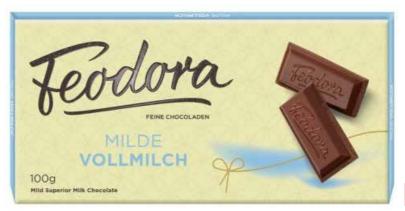

# SUPERIOR QUALITY CHOCOLATES **TRATITIONAL BARS**

SUPERIOR MILD MILK CHOCOLATE 35% Cocoa 100 gr Superior Whole Milk Chocolate Bar.

SUPERIOR MILK CHOCOLATE37% Cocoa100 grSuperior Whole Milk Chocolate Bar.