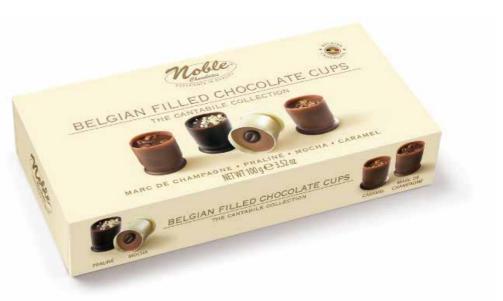

# FILLED CHOCOLATE CUPS THE CANTABILE COLLECTION

Champagne

Praline

Mocha

Caramel Pistache

**THE CANTABILE COLLECTION 50 gr** Soft Centered Chocolate Cups.

**THE CANTABILE COLLECTION 100 gr** Soft Centered Chocolate Cups.

# FILLED CHOCOLATE CUPS THE CANTABILE COLLECTION

Praline

Mocha Ca

2023 - 2024 Catalogue