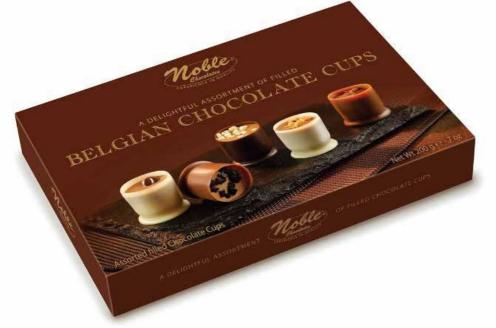

# CHOCOLATE CUPS THE DELIGHTS ASSORTMENT

Mocha

White Praline

Extra Praline Marc de Champagne available from 200 gr

Mocha White Praline

ne Kirsh

Extra Praline Marc de Champagne available from 200 gr

**THE GIFT BOX 200 gr** Milk, Dark and White Chocolate Cups with Delights Assortment.

**THE PREMIER SELECTION 400 gr** Milk, Dark and White Chocolate Cups with Delights Assortment.

**Crisp** Praline

Crispy Belgian Shocolate Cups

eculoos

2023 - 2024 Catalogue