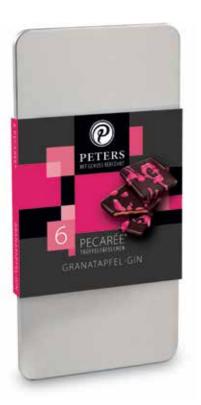

# Pecarée® ultrathin patented truffle tablets

The highest art of the confectioner. The shell of this ultrathin truffle tablet was designed as thin as possible. The finest spirits, such as Gin, Marc de Champagne, Prosecco or a cherry liqueur, give the truffle filling the special taste and smoothness.

The chocolates are preserved with brandies, liqueurs and other alcoholic beverages. This also occurs because most of these delicious Pecarée® are made with cream. They are so tender and creamy that it would be a sin not to eat them.

By the way, **Pecarée** in Spanish stands for **"I will sin"**.

Too good for trying only one taste!

2023 - 2024 Catalogue