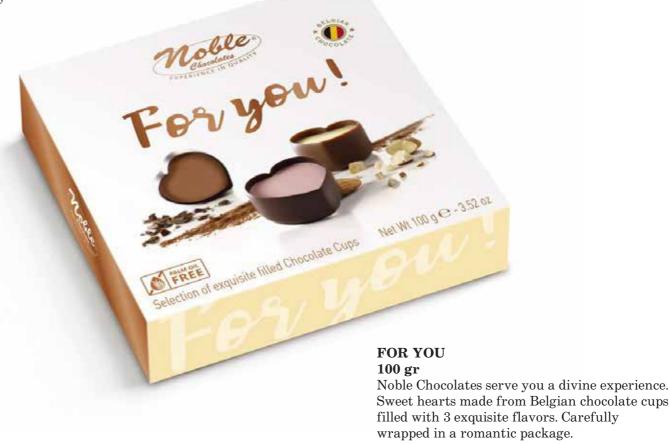

# CHOCOLATE CUPS THE ORIGINALS COLLECTION

Duo Praline available from 200 g

WEIW12005@10501

### THE ORIGINALS COLLECTION **50 gr** Milk, Dark and White Chocolate Cups.

THE ORIGINALS COLLECTION 100 gr Milk, Dark and White Chocolate Cups.

THE ORIGINALS COLLECTION 200 gr Milk, Dark and White Chocolate Cups.

The Original Belgian (

2023 - 2024 Catalogue