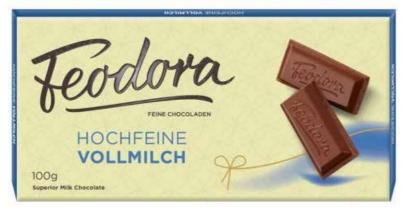

# SUPERIOR QUALITY CHOCOLATES **TRATITIONAL BARS**

SUPERIOR MILD MILK CHOCOLATE 35% Cocoa 100 gr Superior Whole Milk Chocolate Bar.

SUPERIOR MILK CHOCOLATE37% Cocoa100 grSuperior Whole Milk Chocolate Bar.