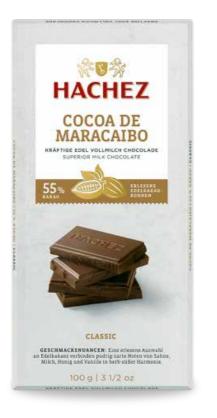

MINIATURE BARS Cocoa de Maracaibo 55% Cocoa Tin Box - 150 gr Superior Whole Milk Chocolates.