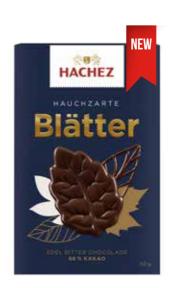

# SUPERIOR DARK & MILK CHOCOLATES BROWN LEAVES

25 0

MILK CHOCOLATE LEAVES 39% Cocoa 50 gr Milk Superior Quality Chocolate Leaves.

MILK CHOCOLATE LEAVES 39% Cocoa 125 gr Milk Superior Quality Chocolate Leaves.

39 % EDEL YOLLMILCH CHOCOLADE

203

HACHEZ

HAUCHZARTE

DARK CHOCOLATE LEAVES 66% Cocoa 50 gr Dark Superior Quality Chocolate Leaves.

# <text><section-header><text>

DARK CHOCOLATE LEAVES 66% Cocoa 125 gr Dark Superior Quality Chocolate Leaves.

2023 - 2024 Catalogue

MINIATURE BARS Premier Cru 88% Cocoa Tin Box - 150 gr Superior dark chocolates.