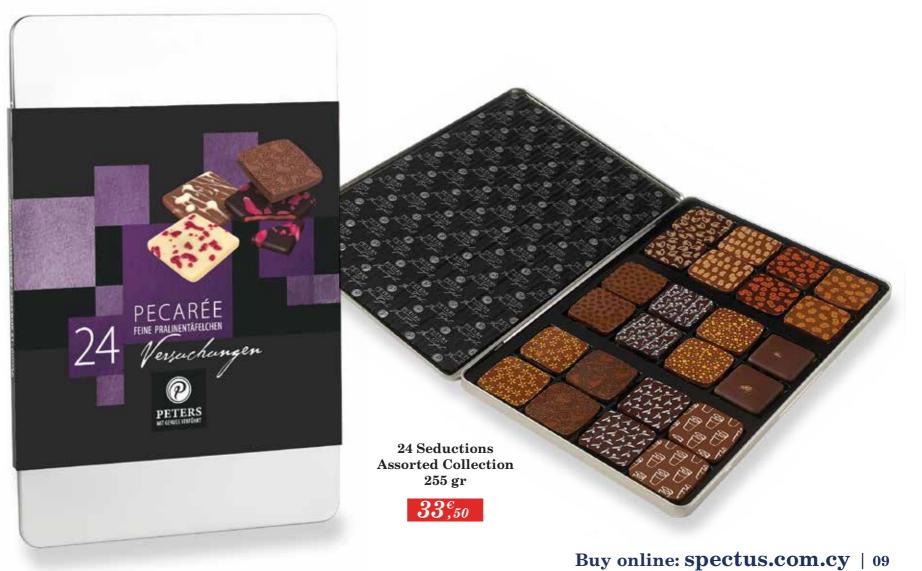

# Pecarée® ultrathin patented truffle tablets

The highest art of the confectioner. The shell of this ultrathin truffle tablet was designed as thin as possible. The finest spirits, such as Gin, Marc de Champagne, Prosecco or a cherry liqueur, give the truffle filling the special taste and smoothness.

The chocolates are preserved with brandies, liqueurs and other alcoholic beverages. This also occurs because most of these delicious Pecarée® are made with cream. They are so tender and creamy that it would be a sin not to eat them.

By the way, **Pecarée** in Spanish stands for **"I will sin"**.

Too good for trying only one taste!

2023 - 2024 Catalogue

# **Pecarée**®

Ultrathin Patented Truffles "..too good for trying only one taste!"

Pomegranate Gin Dark Chocolate 63 gr

Gold Dark Chocolate 63 gr

Chili Cherry Dark Chocolate 63 gr

2023 - 2024 Catalogue