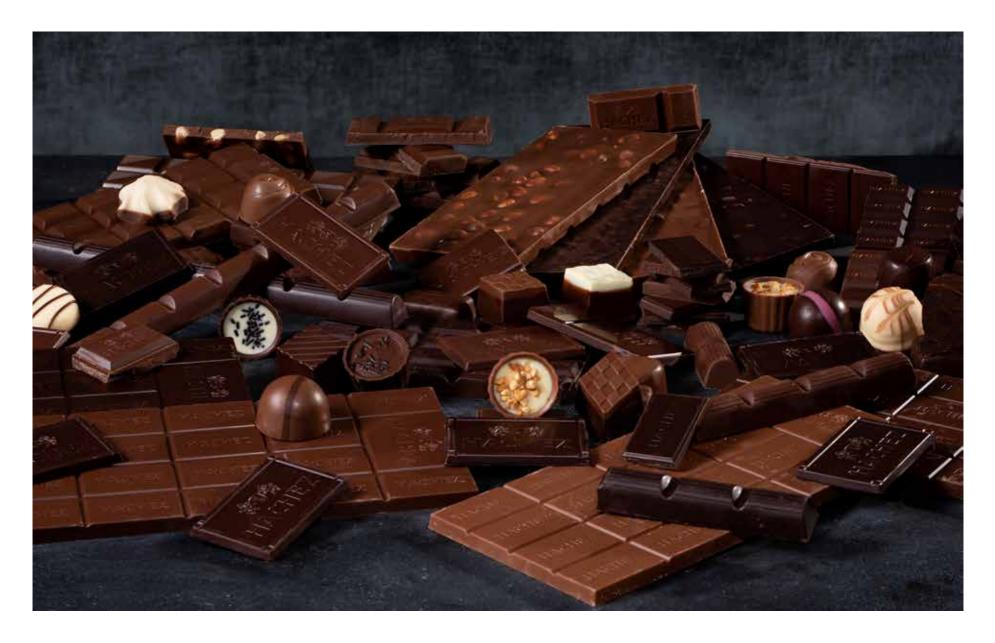

# **ROUGE & NOIR SELECTION MINIATURE BARS**

Dark cocoa enjoyment. The noble Hachez Cocoa Selection is a fine culinary delight for all dark chocolate lovers. The extremely fine bars seduce with their intense cocoa aroma and delicate melting. Choose from 77% and 88% and indulge in complete enjoyment.

2023 - 2024 Catalogue