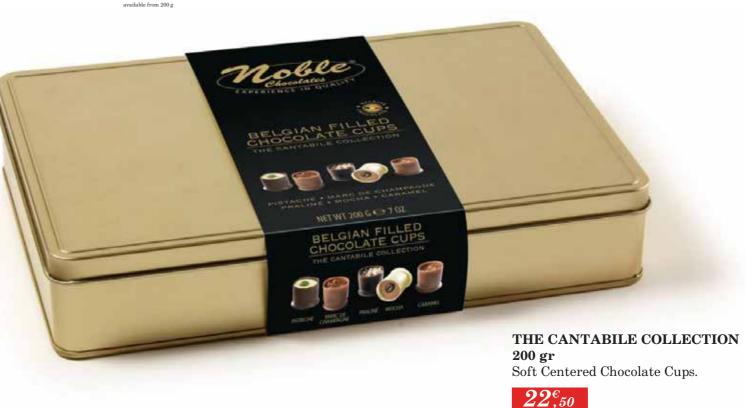

# FILLED CHOCOLATE CUPS THE CANTABILE COLLECTION

Champagne

Praline

Mocha

Caramel Pistache

**THE CANTABILE COLLECTION 50 gr** Soft Centered Chocolate Cups.

**THE CANTABILE COLLECTION 100 gr** Soft Centered Chocolate Cups.

# FILLED CHOCOLATE CUPS THE CANTABILE COLLECTION

Praline

Mocha Ca

2023 - 2024 Catalogue