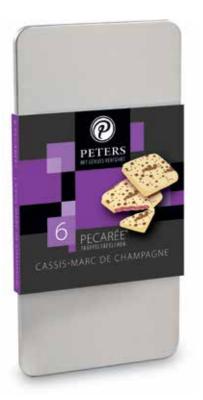

# Pecarée® ultrathin patented truffle tablets

The highest art of the confectioner. The shell of this ultrathin truffle tablet was designed as thin as possible. The finest spirits, such as Gin, Marc de Champagne, Prosecco or a cherry liqueur, give the truffle filling the special taste and smoothness.

The chocolates are preserved with brandies, liqueurs and other alcoholic beverages. This also occurs because most of these delicious Pecarée® are made with cream. They are so tender and creamy that it would be a sin not to eat them.

By the way, **Pecarée** in Spanish stands for **"I will sin"**.

Too good for trying only one taste!

2023 - 2024 Catalogue

# **Pecarée**<sup>®</sup>

Ultrathin Patented Truffles "..too good for trying only one taste!"

Cassis Marc de Champagne White 63 gr

**Almond Nougat Lemon** White 63 gr

**Red Fruit Jelly Vanilla** White 63 gr