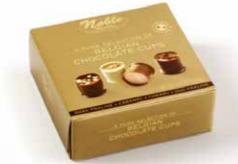

# CHOCOLATE CUPS THE PURE COLLECTION

Cherry

Caramel

Champagne available from 200 g

# THE PURE SELECTION

50 gr Milk, Dark and White Chocolate Cups.

THE PURE SELECTION 100 gr Milk, Dark and White Chocolate Cups.

THE PURE SELECTION 200 gr Milk, Dark and White Chocolate Cups.

CHAMPAGINE + DARK PRAIM