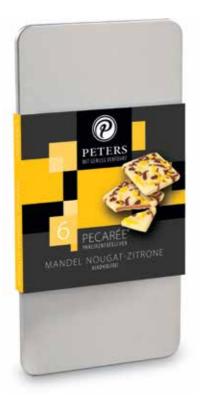

# Pecarée® ultrathin patented truffle tablets

The highest art of the confectioner. The shell of this ultrathin truffle tablet was designed as thin as possible. The finest spirits, such as Gin, Marc de Champagne, Prosecco or a cherry liqueur, give the truffle filling the special taste and smoothness.

The chocolates are preserved with brandies, liqueurs and other alcoholic beverages. This also occurs because most of these delicious Pecarée® are made with cream. They are so tender and creamy that it would be a sin not to eat them.

By the way, **Pecarée** in Spanish stands for **"I will sin"**.

Too good for trying only one taste!

2023 - 2024 Catalogue

# **Pecarée**®

Ultrathin Patented Truffles "..too good for trying only one taste!"

Macadamia Crème Milk Chocolate 63 gr

**Caramel de Sel Dark Chocolate** 63 gr

**Chardonnay Cherry Milk Chocolate** 63 gr