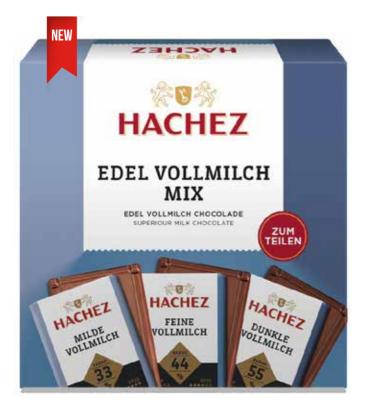

# FINE MILK SUPERIOR MINIATURE CHOCOLATE BARS SUPERIOR MILK CHOCOLATE MINIATURES

# **FINE MILK SUPERIOR CHOCOLATE BARS** 33%, 44% and 55% Cocoa 150 gr Superior Milk Chocolate Miniatures.

# FINE DARK SUPERIOR CHOCOLATE BARS 66%, 77% and 88% Cocoa

**150 gr** Superior Milk Chocolate Miniatures.

2023 - 2024 Catalogue