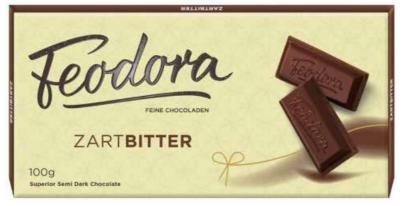

# SUPERIOR QUALITY CHOCOLATES **TRADITIONAL BARS**

SUPERIOR CREAMY DARK CHOCOLATE 45% Cocoa 100 gr Superior Dark Cream Chocolate Bar.

SUPERIOR SEMI-DARK CHOCOLATE 55% Cocoa 100 gr Superior Dark Chocolate Bar.