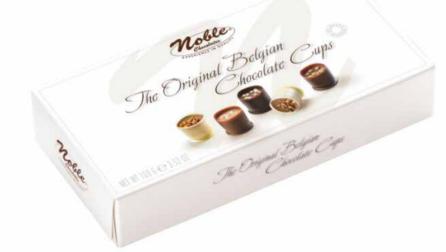

# CHOCOLATE CUPS THE ORIGINALS COLLECTION

Duo Praline available from 200 g

WEIW12005@10501

### THE ORIGINALS COLLECTION **50 gr** Milk, Dark and White Chocolate Cups.

THE ORIGINALS COLLECTION 100 gr Milk, Dark and White Chocolate Cups.

THE ORIGINALS COLLECTION 200 gr Milk, Dark and White Chocolate Cups.

The Original Belgian (

2023 - 2024 Catalogue