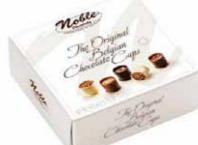

# CHOCOLATE CUPS THE ORIGINALS COLLECTION

Duo Praline available from 200 g

WEIW12005@10501

### THE ORIGINALS COLLECTION **50 gr** Milk, Dark and White Chocolate Cups.

THE ORIGINALS COLLECTION 100 gr Milk, Dark and White Chocolate Cups.

THE ORIGINALS COLLECTION 200 gr Milk, Dark and White Chocolate Cups.

The Original Belgian (

2023 - 2024 Catalogue