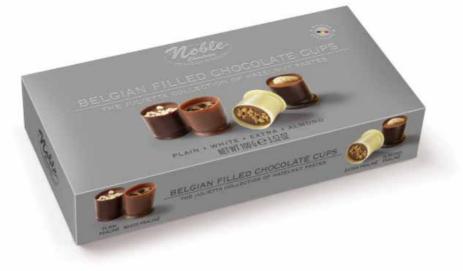

# CHOCOLATE CUPS THE ORIGINALS COLLECTION

Duo Praline available from 200 g

WEIW12005@10501

### THE ORIGINALS COLLECTION **50 gr** Milk, Dark and White Chocolate Cups.

THE ORIGINALS COLLECTION 100 gr Milk, Dark and White Chocolate Cups.

THE ORIGINALS COLLECTION 200 gr Milk, Dark and White Chocolate Cups.