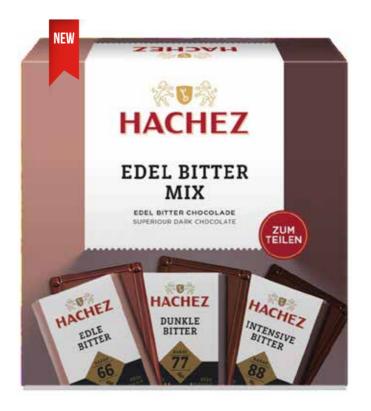

# **ROUGE & NOIR SELECTION MINIATURE BARS**

Dark cocoa enjoyment. The noble Hachez Cocoa Selection is a fine culinary delight for all dark chocolate lovers. The extremely fine bars seduce with their intense cocoa aroma and delicate melting. Choose from 77% and 88% and indulge in complete enjoyment.

2023 - 2024 Catalogue