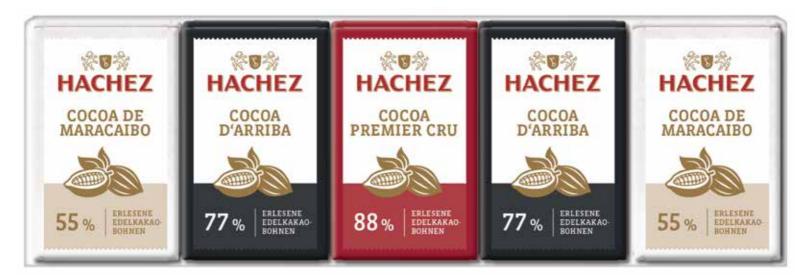

# PREMIUM CHOCOLATE MINIATURE BARS

PREMIUM MIX 2x5 Miniature Bars 75 gr Superior Quality Milk and Dark Chocolates.

**3** ,90

- "Cocoa de Maracaibo" 55% Cocoa - Milk
- "Cocoa d'Arriba" 77% Cocoa - Dark
- "Cocoa Premier Cru" 88% Cocoa - Dark