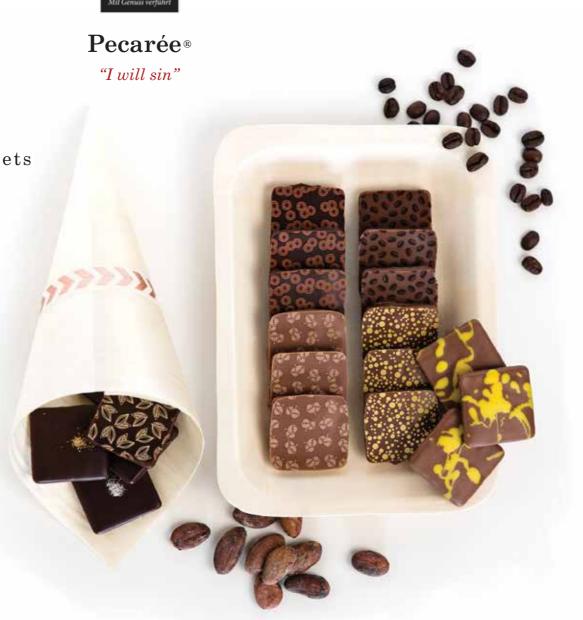

# Pecarée® ultrathin patented truffle tablets

The highest art of the confectioner. The shell of this ultrathin truffle tablet was designed as thin as possible. The finest spirits, such as Gin, Marc de Champagne, Prosecco or a cherry liqueur, give the truffle filling the special taste and smoothness.

The chocolates are preserved with brandies, liqueurs and other alcoholic beverages. This also occurs because most of these delicious Pecarée® are made with cream. They are so tender and creamy that it would be a sin not to eat them.

By the way, **Pecarée** in Spanish stands for **"I will sin"**.

Too good for trying only one taste!

2023 - 2024 Catalogue

# **Pecarée**®

Ultrathin Patented Truffles "..too good for trying only one taste!"

Pomegranate Gin Dark Chocolate 63 gr

Gold Dark Chocolate 63 gr

Chili Cherry Dark Chocolate 63 gr

2023 - 2024 Catalogue

# **Pecarée**®

Ultrathin Patented Truffles "..too good for trying only one taste!"

Prosecco Raspberry Milk Chocolate 63 gr

Cappuccino Milk Chocolate 63 gr

Hazelnut Nougat Milk Chocolate 63 gr

2023 - 2024 Catalogue

# **Pecarée**<sup>®</sup>

Ultrathin Patented Truffles "..too good for trying only one taste!"

Cassis Marc de Champagne White 63 gr

**Almond Nougat Lemon** White 63 gr

**Red Fruit Jelly Vanilla** White 63 gr

# **Pecarée**®

Ultrathin Patented Truffles "..too good for trying only one taste!"

Macadamia Crème Milk Chocolate 63 gr

**Caramel de Sel Dark Chocolate** 63 gr

**Chardonnay Cherry Milk Chocolate** 63 gr