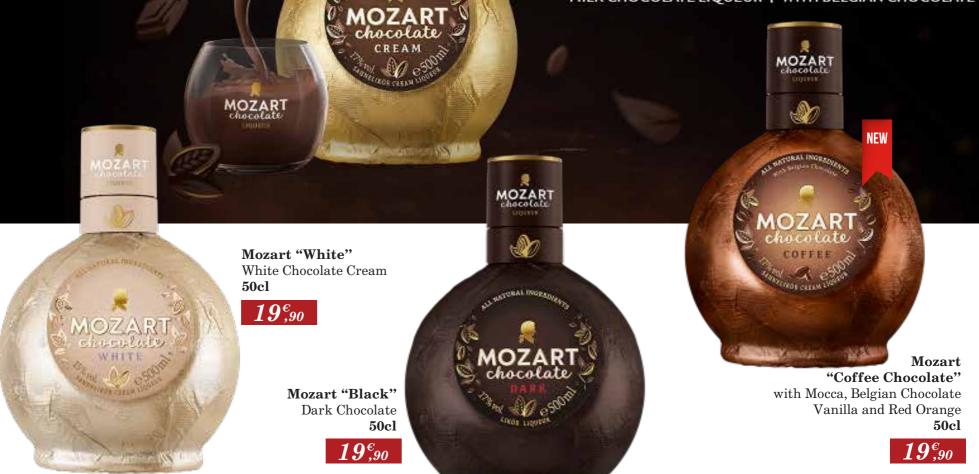

## **CREAM CHOCOLATE**

#### MILK CHOCOLATE LIQUEUR | WITH BELGIAN CHOCOLATE

**Mozart "Gold"** Rich Chocolate Cream

*19€,90* 

**50cl** 

MOZART

AL INV

2023 - 2024 Catalogue

**MOZART** The Finest Chocolate Liqueurs in the world

Mozart "Strawberry" White Chocolate Cream 50cl

LIGURUR

Mozart "Coconut Chocolate" Lactose Free White Exotic Chocolate Liqueur 50cl

**19**€,90

MOZART

STRAWBERRY

NEW

chocolate coconut ~