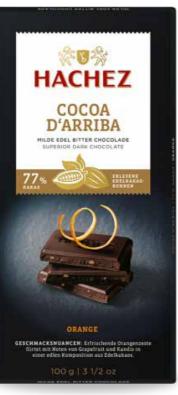

# DARK CHOCOLATE BAR PREMIER CRU "Classic" 88% Cocoa 100 gr Superior Dark Chocolate Bar.

2023 - 2024 Catalogue

Cocoa d'Arriba "Classic" 77% Cocoa 100 gr Superior Dark Chocolate Bar.

Cocoa d'Arriba "Orange" 77% Cocoa 100 gr Superior Dark Chocolate Bar.

HACHEZ COCOA **D'ARRIBA** MILDE EDEL BITTER CHOCOLADE SUPERIOR DARK CHOCOLATE **GESCHMACKSNUANCEN:** Aromatische Fülle voi duftiger Erdbeere und fruchtigem Pielfer in de balsamischen Fülle ausgewählter Edelkakaos Cocoa d'Arriba "Strawberry & Pepper"