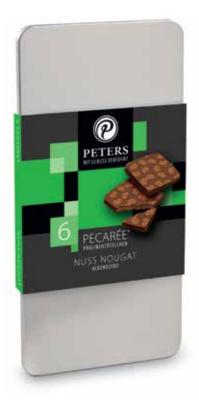

# Pecarée® ultrathin patented truffle tablets

The highest art of the confectioner. The shell of this ultrathin truffle tablet was designed as thin as possible. The finest spirits, such as Gin, Marc de Champagne, Prosecco or a cherry liqueur, give the truffle filling the special taste and smoothness.

The chocolates are preserved with brandies, liqueurs and other alcoholic beverages. This also occurs because most of these delicious Pecarée® are made with cream. They are so tender and creamy that it would be a sin not to eat them.

By the way, **Pecarée** in Spanish stands for **"I will sin"**.

Too good for trying only one taste!

2023 - 2024 Catalogue