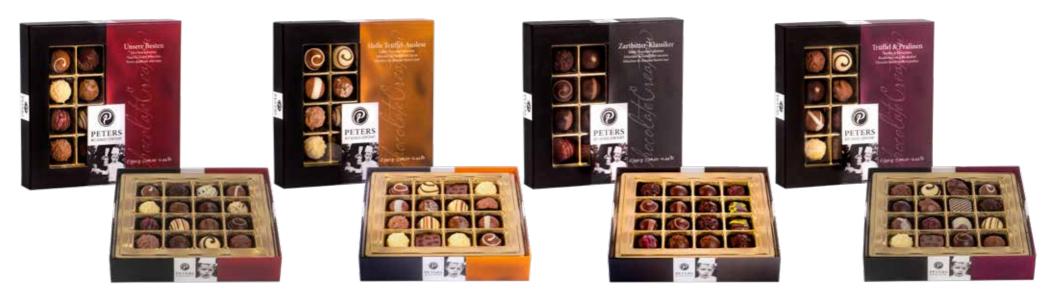

# **Filled Chocolates and Truffles**

Real palate pleaser, not to mention a feast for the eyes!

**Our Best Selection** Filled Chocolates and Truffles. **200 gr** 

Light Chocolate Truffles Selection Filled Chocolates and Truffles. 200 gr

Dark Chocolate Truffles Selection Filled Chocolates and Truffles. 200 gr

Truffles & Chocolates Selection Filled Chocolates and Truffles. 200 gr