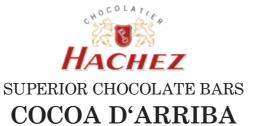

MINIATURE BARS Cocoa D'Arriba - "Classic" 77% Cocoa Tin Box - 150 gr Superior Dark Chocolates.

MINIATURE BARS "Variety" 77% + 55% Cocoa Tin Box - 150 gr Superior Whole Milk Chocolates and Superior Dark Chocolates.