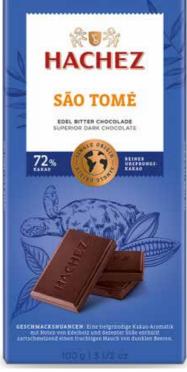

Single Origin Chocolate "Ecuador" 58% Cocoa 100 gr Superior Dark Chocolate Bar.

Single Origin Chocolate "Sao Tome" 72% Cocoa 100 gr Superior Dark Chocolate Bar.

2023 - 2024 Catalogue

PREMIUM MINIATURE CHOCOLATE BARS