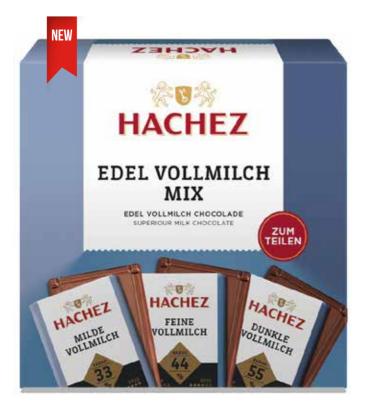

# FINE MILK SUPERIOR CHOCOLATE BAR 33% Cocoa 100 gr Superior Milk Chocolate Bar.

# <complex-block><section-header>

FINE MILK SUPERIOR CHOCOLATE BAR 44% Cocoa 100 gr Superior Milk Chocolate Bar.

# <image>

FINE DARK SUPERIOR

Superior Dark Chocolate Bar.

CHOCOLATE BAR

FINE MILK SUPERIOR CHOCOLATE BAR 55% Cocoa

**100 gr** Superior Milk Chocolate Bar with Salted Caramel Pieces.

66% Cocoa

100 gr