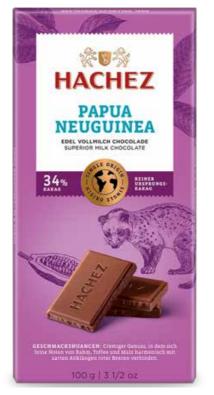

2023 - 2024 Catalogue

Superior quality chocolates, made from the finest cocoa beans, grown in exotic places

Single Origin Chocolate "Papua Neuguinea" 34% Cocoa 100 gr Superior Milk Chocolate Bar.

Single Origin Chocolate "Venezuela" 43% Cocoa 100 gr Superior Milk Chocolate Bar.