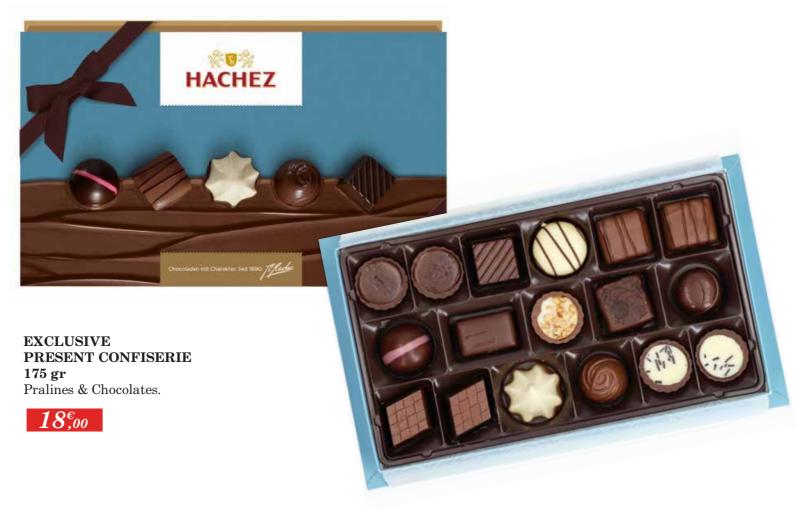

# CONFISERIE PRALINES & CHOCOLATES EXCLUSIVE PRESENT

The elegant present with exquisite pralines is a festive gift idea for many occasions. The creamiest and smoothest fillings that melt on the tongue. With a real bow!