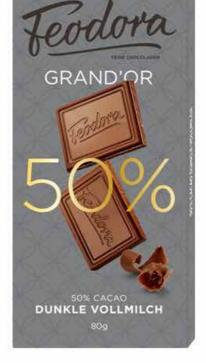

#### GRAND'OR FINE WHOLE MILK SUPERIOR CHOCOLATE BAR 50% Cocoa 80 gr

Superior Dark Chocolate Bar.