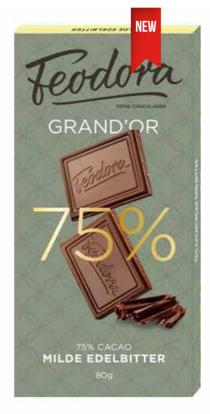

#### GRAND'OR FINE DARK SUPERIOR CHOCOLATE BAR 75% Cocoa 80 gr

Superior Quality Chocolate Bar.