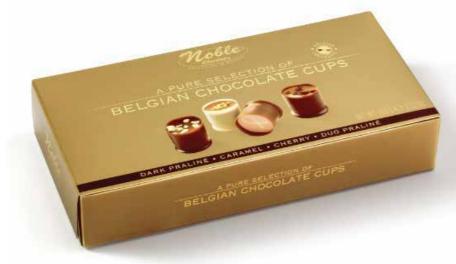

# CHOCOLATE CUPS THE PURE COLLECTION

Cherry

Caramel

Champagne available from 200 g

# THE PURE SELECTION

50 gr Milk, Dark and White Chocolate Cups.

THE PURE SELECTION 100 gr Milk, Dark and White Chocolate Cups.

THE PURE SELECTION 200 gr Milk, Dark and White Chocolate Cups.

CHAMPAGINE + DARK PRAIM