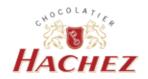

MINIATURE BARS Cocoa D'Arriba - "Classic" 77% Cocoa Tin Box - 150 gr Superior Dark Chocolates.

MINIATURE BARS "Variety" 77% + 55% Cocoa Tin Box - 150 gr Superior Whole Milk Chocolates and Superior Dark Chocolates.

MINIATURE BARS Cocoa de Maracaibo 55% Cocoa Tin Box - 150 gr Superior Whole Milk Chocolates.