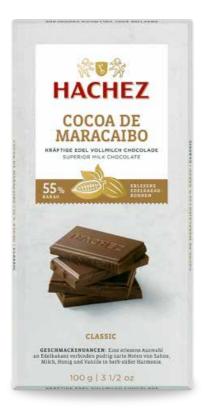

MINIATURE BARS Cocoa de Maracaibo 55% Cocoa Tin Box - 150 gr Superior Whole Milk Chocolates.

# PREMIUM CHOCOLATE MINIATURE BARS

PREMIUM MIX 2x5 Miniature Bars 75 gr Superior Quality Milk and Dark Chocolates.

**3** ,90

- "Cocoa de Maracaibo" 55% Cocoa - Milk
- "Cocoa d'Arriba" 77% Cocoa - Dark
- "Cocoa Premier Cru" 88% Cocoa - Dark