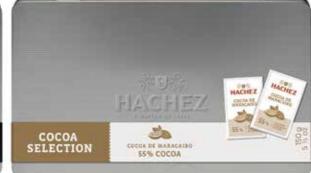

# <text><section-header><text>

DARK CHOCOLATE LEAVES 66% Cocoa 125 gr Dark Superior Quality Chocolate Leaves.

2023 - 2024 Catalogue

MINIATURE BARS Premier Cru 88% Cocoa Tin Box - 150 gr Superior dark chocolates.

MINIATURE BARS Cocoa D'Arriba - "Classic" 77% Cocoa Tin Box - 150 gr Superior Dark Chocolates.

MINIATURE BARS "Variety" 77% + 55% Cocoa Tin Box - 150 gr Superior Whole Milk Chocolates and Superior Dark Chocolates.

MINIATURE BARS Cocoa de Maracaibo 55% Cocoa Tin Box - 150 gr Superior Whole Milk Chocolates.

# PREMIUM CHOCOLATE MINIATURE BARS COCOA SELECTION