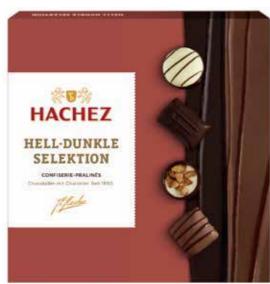

# CONFISERIE PRALINES & CHOCOLATES EXCLUSIVE PRESENT

The elegant present with exquisite pralines is a festive gift idea for many occasions. The creamiest and smoothest fillings that melt on the tongue. With a real bow!