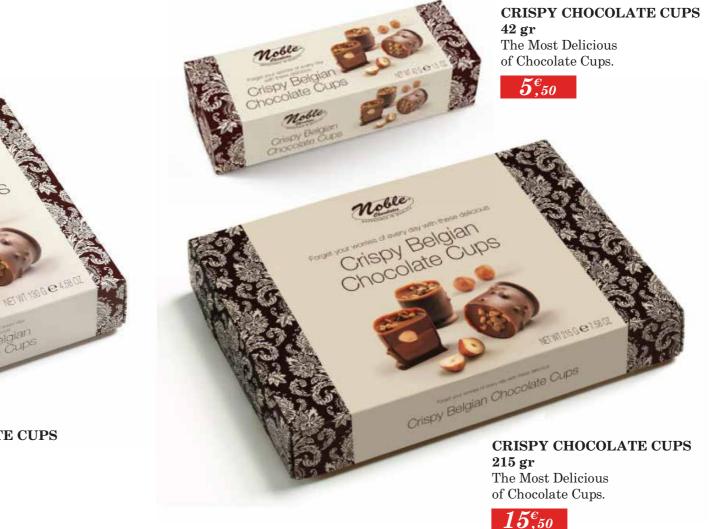

# CHOCOLATE CUPS & BARS CRISPY CUPS & MIX BARS

### **CRISPY CHOCOLATE CUPS 130 gr** The Most Delicious of Chocolate Cups.

2023 - 2024 Catalogue

CHOCOLATE CUPS FOR YOU BOX

Chocomousse

Cherry

*8€,90* 

2023 - 2024 Catalogue

Milk Selection 33% Cocoa 125 gr Assorted Pralines - Milk.