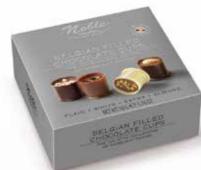

# CHOCOLATE CUPS THE ORIGINALS COLLECTION

Duo Praline available from 200 g

WEIW12005@10501

### THE ORIGINALS COLLECTION **50 gr** Milk, Dark and White Chocolate Cups.

THE ORIGINALS COLLECTION 100 gr Milk, Dark and White Chocolate Cups.

THE ORIGINALS COLLECTION 200 gr Milk, Dark and White Chocolate Cups.