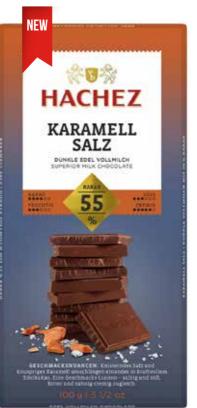

# <image>

FINE DARK SUPERIOR

Superior Dark Chocolate Bar.

CHOCOLATE BAR

FINE MILK SUPERIOR CHOCOLATE BAR 55% Cocoa

**100 gr** Superior Milk Chocolate Bar with Salted Caramel Pieces.

66% Cocoa

100 gr