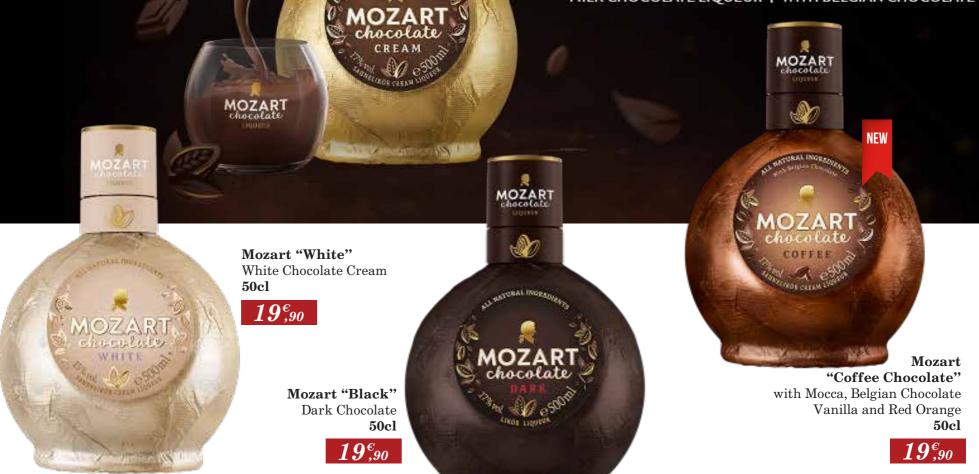

## Our extremely fine praline confectionery consists of:

- 5 x Gianduja Nougat Sea Salt

- 5 x Dark Caramel
- 5 x Hazelnut Truffles

CHOCO TREASURES 165 gr Superior Pralines.

2023 - 2024 Catalogue

**MOZART** The Finest Chocolate Liqueurs in the world!

## **CREAM CHOCOLATE**

#### MILK CHOCOLATE LIQUEUR | WITH BELGIAN CHOCOLATE

**Mozart "Gold"** Rich Chocolate Cream

*19€,90* 

**50cl** 

MOZART

AL INV

2023 - 2024 Catalogue

**MOZART** The Finest Chocolate Liqueurs in the world