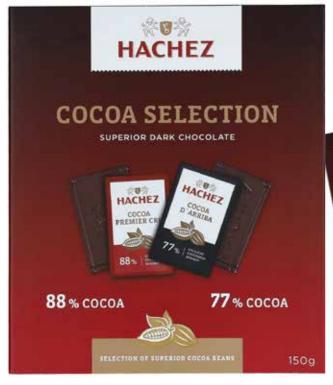

# <text><section-header><text>

DARK CHOCOLATE LEAVES 66% Cocoa 125 gr Dark Superior Quality Chocolate Leaves.

2023 - 2024 Catalogue

MINIATURE BARS Premier Cru 88% Cocoa Tin Box - 150 gr Superior dark chocolates.

MINIATURE BARS Cocoa D'Arriba - "Classic" 77% Cocoa Tin Box - 150 gr Superior Dark Chocolates.

MINIATURE BARS "Variety" 77% + 55% Cocoa Tin Box - 150 gr Superior Whole Milk Chocolates and Superior Dark Chocolates.

# **ROUGE & NOIR SELECTION MINIATURE BARS**

Dark cocoa enjoyment. The noble Hachez Cocoa Selection is a fine culinary delight for all dark chocolate lovers. The extremely fine bars seduce with their intense cocoa aroma and delicate melting. Choose from 77% and 88% and indulge in complete enjoyment.