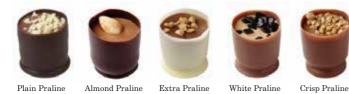

# CHOCOLATE CUPS THE PURE COLLECTION

Cherry

Caramel

Champagne available from 200 g

# THE PURE SELECTION

50 gr Milk, Dark and White Chocolate Cups.

THE PURE SELECTION 100 gr Milk, Dark and White Chocolate Cups.

THE PURE SELECTION 200 gr Milk, Dark and White Chocolate Cups.

CHAMPAGINE + DARK PRAIM