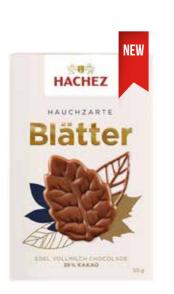

# SUPERIOR DARK & MILK CHOCOLATES BROWN LEAVES

25 0

MILK CHOCOLATE LEAVES 39% Cocoa 50 gr Milk Superior Quality Chocolate Leaves.

MILK CHOCOLATE LEAVES 39% Cocoa 125 gr Milk Superior Quality Chocolate Leaves.

39 % EDEL YOLLMILCH CHOCOLADE

203

HACHEZ

HAUCHZARTE

DARK CHOCOLATE LEAVES 66% Cocoa 50 gr Dark Superior Quality Chocolate Leaves.