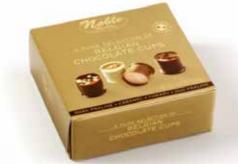

# CHOCOLATE CUPS THE ORIGINALS COLLECTION

Duo Praline available from 200 g

WEIW12005@10501

### THE ORIGINALS COLLECTION **50 gr** Milk, Dark and White Chocolate Cups.

THE ORIGINALS COLLECTION 100 gr Milk, Dark and White Chocolate Cups.

THE ORIGINALS COLLECTION 200 gr Milk, Dark and White Chocolate Cups.

The Original Belgian (

2023 - 2024 Catalogue