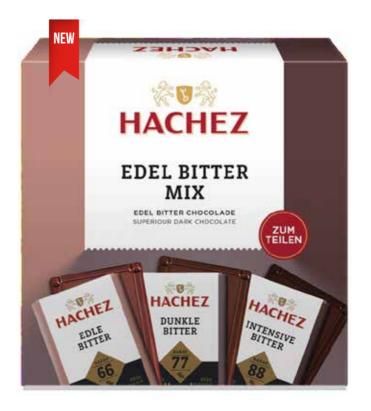

# DARK CHOCOLATE BAR PREMIER CRU "Classic" 88% Cocoa 100 gr Superior Dark Chocolate Bar.

2023 - 2024 Catalogue

Cocoa d'Arriba "Classic" 77% Cocoa 100 gr Superior Dark Chocolate Bar.

Cocoa d'Arriba "Orange" 77% Cocoa 100 gr Superior Dark Chocolate Bar.

HACHEZ COCOA **D'ARRIBA** MILDE EDEL BITTER CHOCOLADE SUPERIOR DARK CHOCOLATE **GESCHMACKSNUANCEN:** Aromatische Fülle voi duftiger Erdbeere und fruchtigem Pielfer in de balsamischen Fülle ausgewählter Edelkakaos Cocoa d'Arriba "Strawberry & Pepper"

Superior Dark Chocolate Bar. **3**€90

77% Cocoa

100 gr

\*\*\* HACHEZ COCOA **D'ARRIBA** MILDE EDEL BITTER CHOCOLADE SUPERIOR DARK CHOCOLATE GESCHMACKSNUANCEN: Exotisches Spiel zwischen reifer Mange und feiner Chill Scharfe mit zurt zimtigen, leinherben Edelkakaos.

Cocoa d'Arriba "Mango & Chili" 77% Cocoa 100 gr Superior Dark Chocolate Bar.