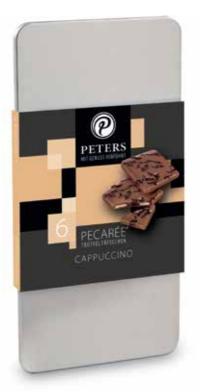

# Pecarée® ultrathin patented truffle tablets

The highest art of the confectioner. The shell of this ultrathin truffle tablet was designed as thin as possible. The finest spirits, such as Gin, Marc de Champagne, Prosecco or a cherry liqueur, give the truffle filling the special taste and smoothness.

The chocolates are preserved with brandies, liqueurs and other alcoholic beverages. This also occurs because most of these delicious Pecarée® are made with cream. They are so tender and creamy that it would be a sin not to eat them.

By the way, **Pecarée** in Spanish stands for **"I will sin"**.

Too good for trying only one taste!

2023 - 2024 Catalogue

# **Pecarée**®

Ultrathin Patented Truffles "..too good for trying only one taste!"

Prosecco Raspberry Milk Chocolate 63 gr

Cappuccino Milk Chocolate 63 gr

Hazelnut Nougat Milk Chocolate 63 gr

2023 - 2024 Catalogue