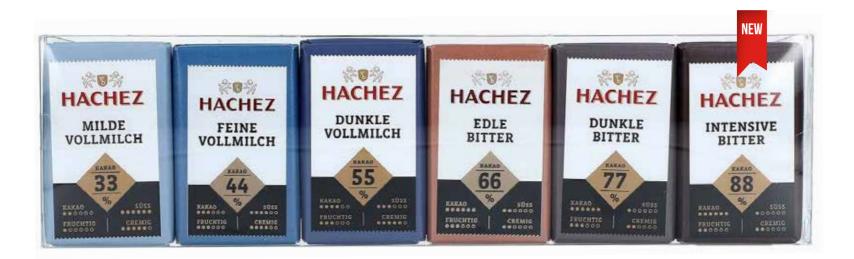

# FINE MILK SUPERIOR MINIATURE CHOCOLATE BARS SUPERIOR MILK CHOCOLATE MINIATURES

# **FINE MILK SUPERIOR CHOCOLATE BARS** 33%, 44% and 55% Cocoa 150 gr Superior Milk Chocolate Miniatures.

# FINE DARK SUPERIOR CHOCOLATE BARS 66%, 77% and 88% Cocoa

**150 gr** Superior Milk Chocolate Miniatures.

2023 - 2024 Catalogue

# MINIATURE SUPERIOR PREMIUM CHOCOLATE BARS

SINGLE SUPERIOR CHOCOLATE MIX 2x6 Miniature Bars 90 gr Superior Quality Whole Milk and Dark Chocolates.

- 33% Cocoa Milk
- 44% Cocoa Milk
- 55% Cocoa Milk
- 66% Cocoa Dark
- 77% Cocoa Dark
- 88% Cocoa Dark