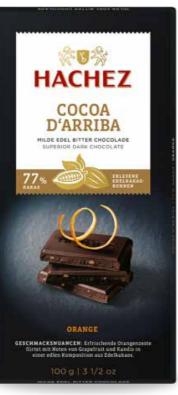

# DARK CHOCOLATE BAR PREMIER CRU "Classic" 88% Cocoa 100 gr Superior Dark Chocolate Bar.

2023 - 2024 Catalogue

Cocoa d'Arriba "Classic" 77% Cocoa 100 gr Superior Dark Chocolate Bar.

Cocoa d'Arriba "Orange" 77% Cocoa 100 gr Superior Dark Chocolate Bar.