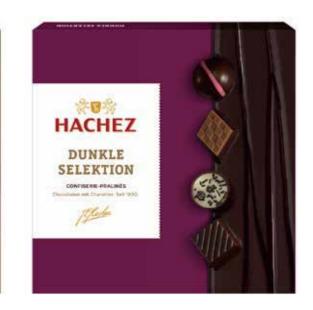

# CONFISERIE PRALINES & CHOCOLATES EXCLUSIVE PRESENT

The elegant present with exquisite pralines is a festive gift idea for many occasions. The creamiest and smoothest fillings that melt on the tongue. With a real bow!