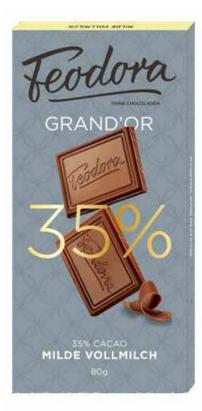

#### GRAND'OR FINE WHOLE MILK SUPERIOR CHOCOLATE BAR

35% Cocoa 80 gr Superior Quality Chocolate Bar.