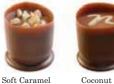

# CHOCOLATE CUPS THE PURE COLLECTION

Cherry

Caramel

Champagne available from 200 g

# THE PURE SELECTION

50 gr Milk, Dark and White Chocolate Cups.

THE PURE SELECTION 100 gr Milk, Dark and White Chocolate Cups.

THE PURE SELECTION 200 gr Milk, Dark and White Chocolate Cups.

CHAMPAGINE + DARK PRAIM