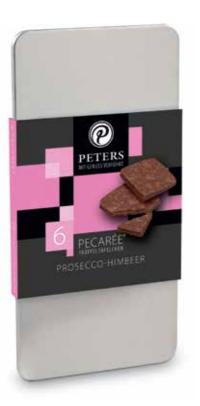

# Pecarée® ultrathin patented truffle tablets

The highest art of the confectioner. The shell of this ultrathin truffle tablet was designed as thin as possible. The finest spirits, such as Gin, Marc de Champagne, Prosecco or a cherry liqueur, give the truffle filling the special taste and smoothness.

The chocolates are preserved with brandies, liqueurs and other alcoholic beverages. This also occurs because most of these delicious Pecarée® are made with cream. They are so tender and creamy that it would be a sin not to eat them.

By the way, **Pecarée** in Spanish stands for **"I will sin"**.

Too good for trying only one taste!

2023 - 2024 Catalogue

# **Pecarée**®

Ultrathin Patented Truffles "..too good for trying only one taste!"

Prosecco Raspberry Milk Chocolate 63 gr

Cappuccino Milk Chocolate 63 gr

Hazelnut Nougat Milk Chocolate 63 gr

2023 - 2024 Catalogue