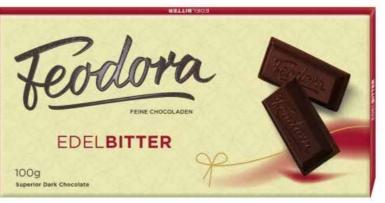

# SUPERIOR DARK & MILK CHOCOLATES BROWN LEAVES

25 0

MILK CHOCOLATE LEAVES 39% Cocoa 50 gr Milk Superior Quality Chocolate Leaves.

MILK CHOCOLATE LEAVES 39% Cocoa 125 gr Milk Superior Quality Chocolate Leaves.

39 % EDEL YOLLMILCH CHOCOLADE

203

HACHEZ

HAUCHZARTE

DARK CHOCOLATE LEAVES 66% Cocoa 50 gr Dark Superior Quality Chocolate Leaves.

# <text><section-header><text>

DARK CHOCOLATE LEAVES 66% Cocoa 125 gr Dark Superior Quality Chocolate Leaves.

2023 - 2024 Catalogue

MINIATURE BARS Premier Cru 88% Cocoa Tin Box - 150 gr Superior dark chocolates.