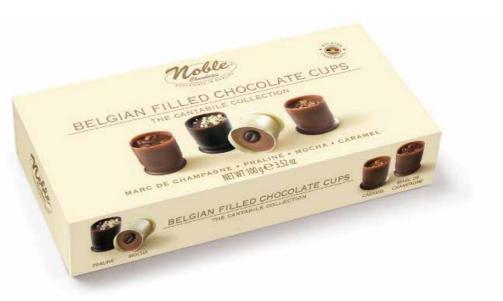

# FILLED CHOCOLATE CUPS THE CANTABILE COLLECTION

Champagne

Praline

Mocha

Caramel Pistache

**THE CANTABILE COLLECTION 50 gr** Soft Centered Chocolate Cups.

**THE CANTABILE COLLECTION 100 gr** Soft Centered Chocolate Cups.

2023 - 2024 Catalogue