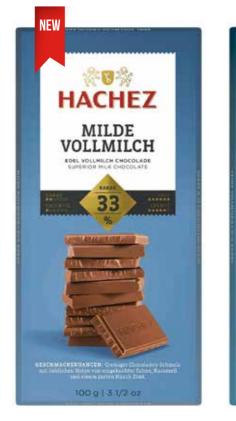

# FINE MILK SUPERIOR CHOCOLATE BAR 33% Cocoa 100 gr Superior Milk Chocolate Bar.