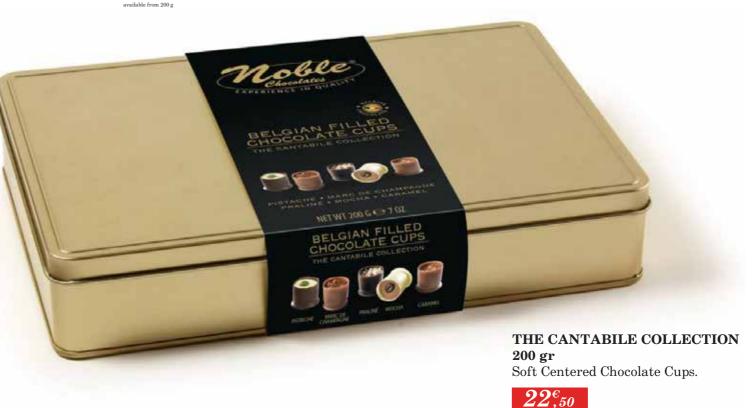

# FILLED CHOCOLATE CUPS THE CANTABILE COLLECTION

Champagne

Praline

Mocha

Caramel Pistache

**THE CANTABILE COLLECTION 50 gr** Soft Centered Chocolate Cups.

**THE CANTABILE COLLECTION 100 gr** Soft Centered Chocolate Cups.

2023 - 2024 Catalogue