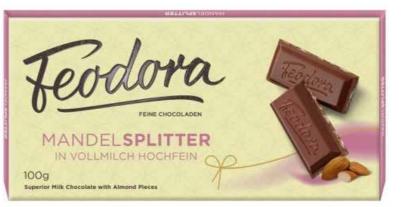

#### SUPERIOR MILK CHOCOLATE WITH ALMOND SPLITS 37% Cocoa 100 gr Superior Whole Milk Chocolate Bar with Chopped Almonds (15%).

2023 - 2024 Catalogue