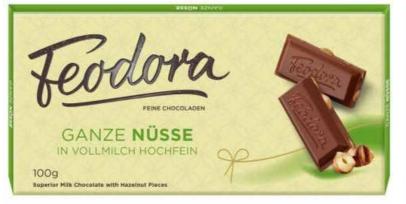

## SUPERIOR MILK CHOCOLATE WITH WHOLE HAZELNUTS

37% Cocoa100 grSuperior Whole Milk Chocolate Bar with Whole Hazelnuts.