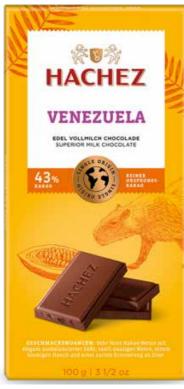

2023 - 2024 Catalogue

Superior quality chocolates, made from the finest cocoa beans, grown in exotic places

Single Origin Chocolate "Papua Neuguinea" 34% Cocoa 100 gr Superior Milk Chocolate Bar.

Single Origin Chocolate "Venezuela" 43% Cocoa 100 gr Superior Milk Chocolate Bar.