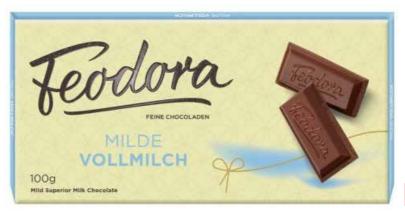

# FINE MILK SUPERIOR CHOCOLATE BAR 33% Cocoa 100 gr Superior Milk Chocolate Bar.