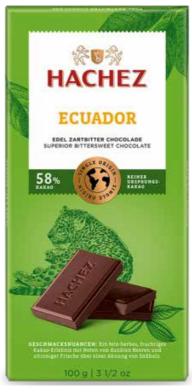

Single Origin Chocolate "Ecuador" 58% Cocoa 100 gr Superior Dark Chocolate Bar.

Single Origin Chocolate "Sao Tome" 72% Cocoa 100 gr Superior Dark Chocolate Bar.

2023 - 2024 Catalogue

PREMIUM MINIATURE CHOCOLATE BARS