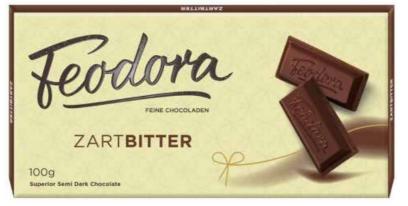

# SUPERIOR QUALITY CHOCOLATES **TRADITIONAL BARS**

SUPERIOR CREAMY DARK CHOCOLATE 45% Cocoa 100 gr Superior Dark Cream Chocolate Bar.

SUPERIOR SEMI-DARK CHOCOLATE 55% Cocoa 100 gr Superior Dark Chocolate Bar.

SUPERIOR DARK CHOCOLATE 60% Cocoa 100 gr Superior Dark Chocolate Bar.

2023 - 2024 Catalogue