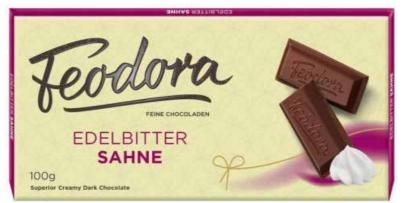

# SUPERIOR QUALITY CHOCOLATES **TRADITIONAL BARS**

SUPERIOR CREAMY DARK CHOCOLATE 45% Cocoa 100 gr Superior Dark Cream Chocolate Bar.

SUPERIOR SEMI-DARK CHOCOLATE 55% Cocoa 100 gr Superior Dark Chocolate Bar.