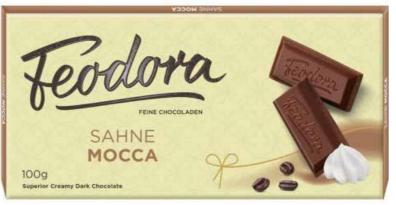

SUPERIOR CREAMY MOCCA CHOCOLATE 32% Cocoa 100 gr Superior Cream Mocca Chocolate Bar.

2023 - 2024 Catalogue