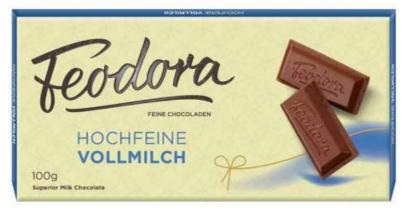

# <complex-block><section-header>

FINE MILK SUPERIOR CHOCOLATE BAR 44% Cocoa 100 gr Superior Milk Chocolate Bar.