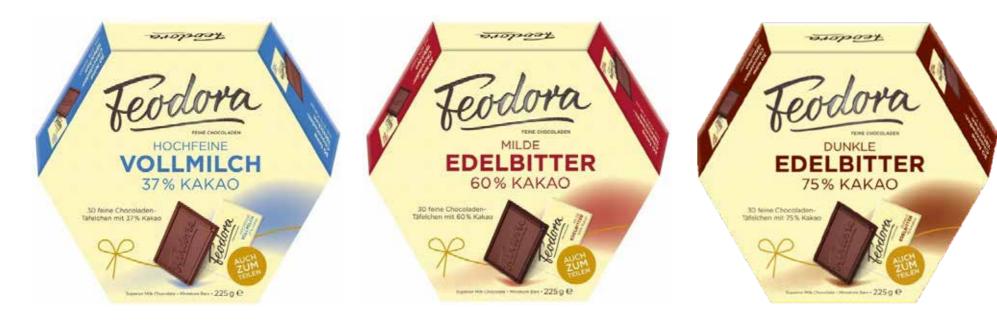

#### MINIATURE CHOCOLATE BARS MINI BARS

MINIATURE BARS - MILK 37% Cocoa 225 gr Superior Milk Chocolates.

MINIATURE BARS - DARK 60% Cocoa 225 gr Superior Dark Chocolates.

MINIATURE BARS - DARK 75% Cocoa 225 gr Superior Dark Chocolate.