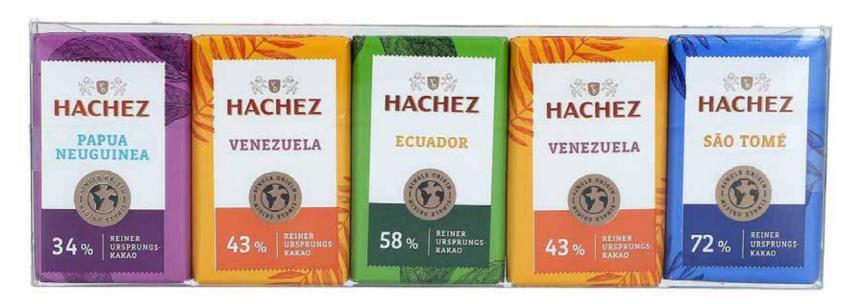

2023 - 2024 Catalogue

Superior quality chocolates, made from the finest cocoa beans, grown in exotic places

Single Origin Chocolate "Papua Neuguinea" 34% Cocoa 100 gr Superior Milk Chocolate Bar.

Single Origin Chocolate "Venezuela" 43% Cocoa 100 gr Superior Milk Chocolate Bar.

Single Origin Chocolate "Ecuador" 58% Cocoa 100 gr Superior Dark Chocolate Bar.

Single Origin Chocolate "Sao Tome" 72% Cocoa 100 gr Superior Dark Chocolate Bar.

2023 - 2024 Catalogue

PREMIUM MINIATURE CHOCOLATE BARS

### SINGLE ORIGIN-MIX

Superior quality chocolates made from the finest cocoa beans, grown in exotic places

Single Origin Chocolate-Mix 2x5 Miniature Bars 75 gr Superior Quality Single Origin Milk and Dark Chocolates.

- "Papua Neuguinea" 34% Cocoa Milk
  - "Venezuela" 43% Cocoa Milk
  - "Ecuador" 58% Cocoa Dark
  - "Sao Tome" 73% Cocoa Dark

2023 - 2024 Catalogue

2023 - 2024 Catalogue