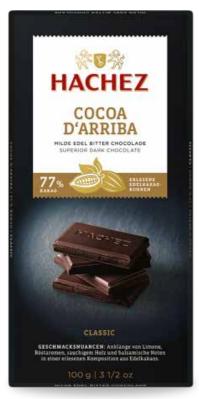

# DARK CHOCOLATE BAR PREMIER CRU "Classic" 88% Cocoa 100 gr Superior Dark Chocolate Bar.

2023 - 2024 Catalogue

Cocoa d'Arriba "Classic" 77% Cocoa 100 gr Superior Dark Chocolate Bar.

Cocoa d'Arriba "Orange" 77% Cocoa 100 gr Superior Dark Chocolate Bar.