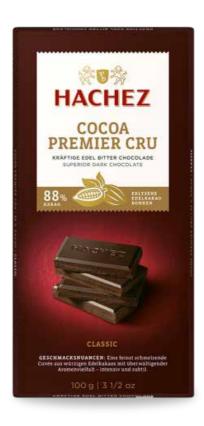

# DARK CHOCOLATE BAR PREMIER CRU "Classic" 88% Cocoa 100 gr Superior Dark Chocolate Bar.

2023 - 2024 Catalogue

Cocoa d'Arriba "Classic" 77% Cocoa 100 gr Superior Dark Chocolate Bar.

Cocoa d'Arriba "Orange" 77% Cocoa 100 gr Superior Dark Chocolate Bar.