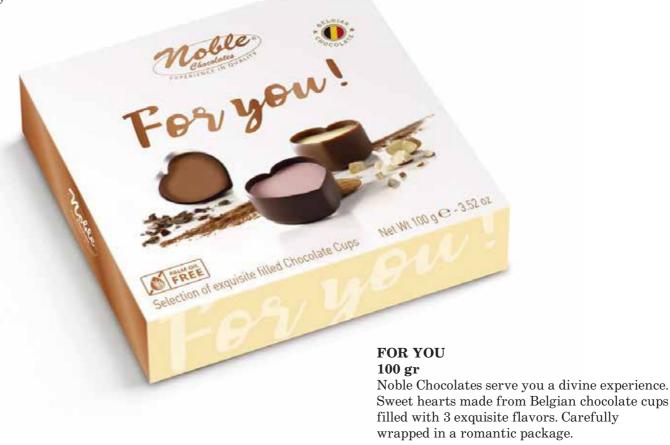

### **CRISPY CHOCOLATE CUPS 130 gr** The Most Delicious of Chocolate Cups.

2023 - 2024 Catalogue

CHOCOLATE CUPS FOR YOU BOX

Chocomousse

Cherry

*8€,90* 

2023 - 2024 Catalogue

Milk Selection 33% Cocoa 125 gr Assorted Pralines - Milk.