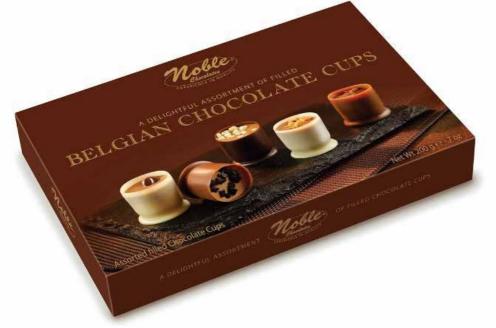

# CHOCOLATE CUPS JULIETTA COLLECTION

## JULIETTA Paper Box 50 gr

Belgian Chocolate Cups The most exquisite almond and hazelnut mixes in a thin and elegant chocolate cup, each time decorated with a lovely topping.

### JULIETTA Paper Box 100 gr Belgian Chocolate Cups The most exquisite almond and hazelnut mixes in a thin and elegant chocolate cup, each time decorated with a lovely topping.

JULIETTA Paper Box 200 gr Belgian Chocolate Cups The most exquisite almond and hazelnut mixes in a thin and elegant chocolate cup, each time decorated with a lovely topping.